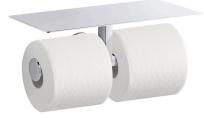

# **Components™**

Covered double toilet paper holder K-78384

## Features

- Holds two rolls of toilet paper
- Covered design provides a convenient tray for holding items
- Coordinates with Components faucets, accessories, and showering components to complete your bathroom

## Material

- Premium metal construction for durability and reliability
- KOHLER finishes resist corrosion and tarnishing