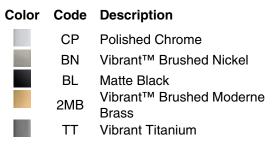

# **Components™**

Covered double toilet paper holder K-78384

## Features

- Holds two rolls of toilet paper
- Covered design provides a convenient tray for holding items
- Coordinates with Components faucets, accessories, and showering components to complete your bathroom

## Material

- Premium metal construction for durability and reliability
- KOHLER finishes resist corrosion and tarnishing



#### Codes/Standards None Applicable

# KOHLER® Faucet Lifetime Limited Warranty

See website for detailed warranty information.

# **Available Colors/Finishes**

Color tiles intended for reference only.







# **Components**<sup>™</sup>

Covered double toilet paper holder K-78384



# **Technical Information**

All product dimensions are nominal. Material: Zinc, Brass

## Notes

Install this product according to the installation instructions.

CAUTION: Risk of personal injury. Do not install these products in any area where they are likely to be used inadvertently as a grab bar or support bar. These products are not designed or intended for use as a grab bar or support bar.