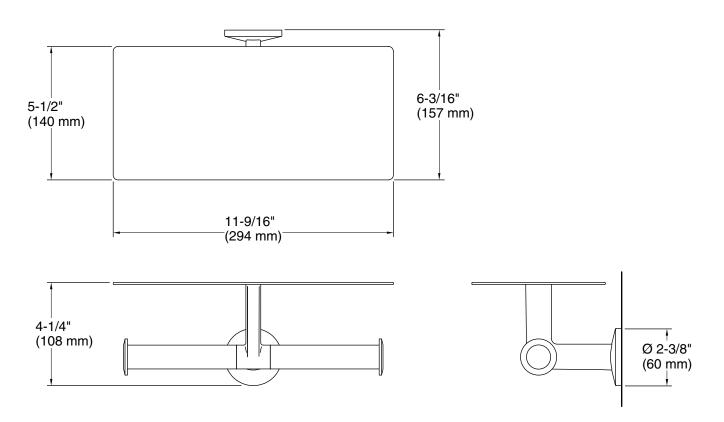

# **Technical Information**

All product dimensions are nominal. Material: Zinc, Brass